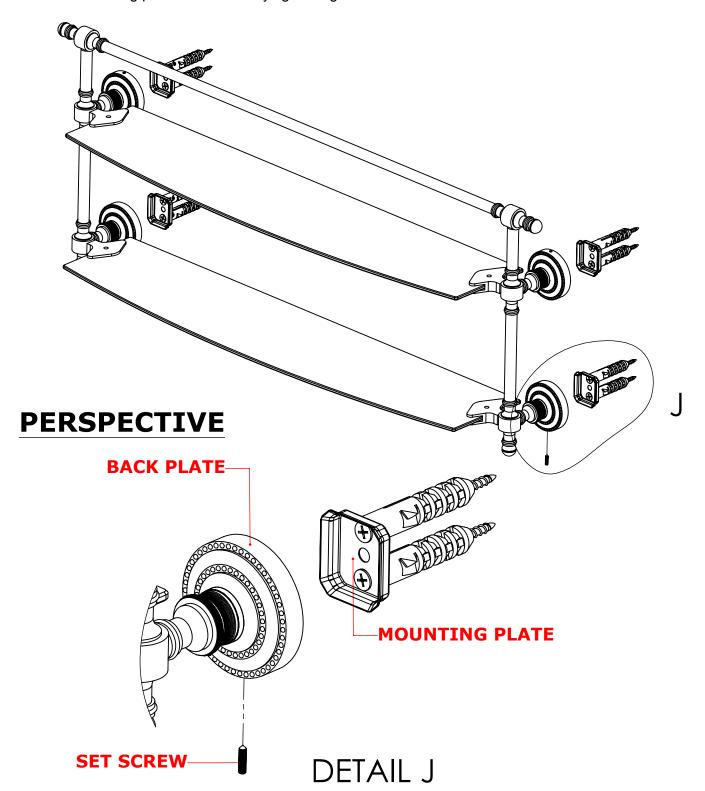

## **PERSPECTIVE**

RD-34TB-24

## INSTALLATION INSTRUCTIONS

**Step 2:** Attach Bracket to Mounting Plate.

Place bracket on mounting plate and secure by tightening set screw as shown below.