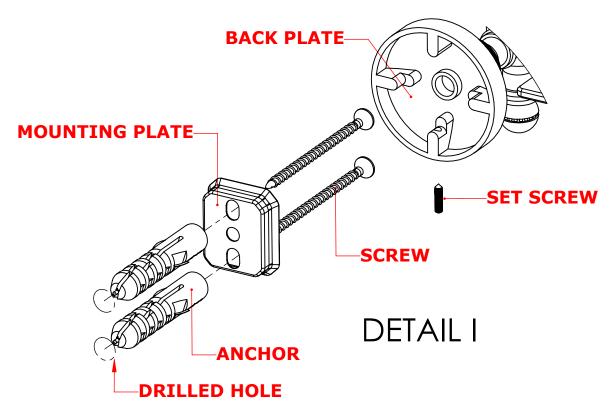

## Step 1: Drill holes in Wall for screw anchors and attach Mounting Plate to Wall

Determine your desired location for installation and make a mark for the location of the mounting plate. Remove mounting plate from backplate by loosening set screw in backplate as pictured below. Place center hole of mounting plate over mark made above. Make 2 marks where mounting screws will be placed as shown below. Drill hole at each of the marks. (You may substitute other style mounting anchors or screws if desired). Place anchors into the holes made. Place mounting plate over holes and secure to mounting surface using screws as shown below.