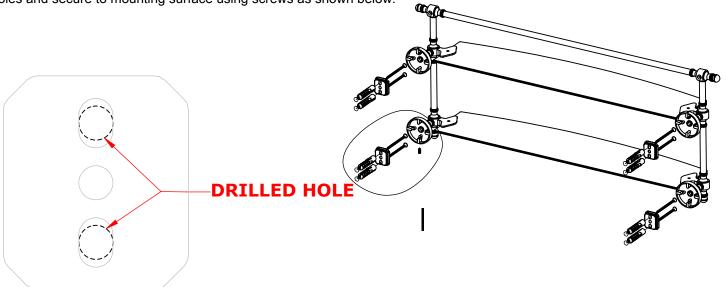

## Step 1: Drill holes in Wall for screw anchors and attach Mounting Plate to Wall

Determine your desired location for installation and make a mark for the location of the mounting plate. Remove mounting plate from backplate by loosening set screw in backplate as pictured below. Place center hole of mounting plate over mark made above. Make 2 marks where mounting screws will be placed as shown below. Drill hole at each of the marks. (You may substitute other style mounting anchors or screws if desired). Place anchors into the holes made. Place mounting plate over holes and secure to mounting surface using screws as shown below.